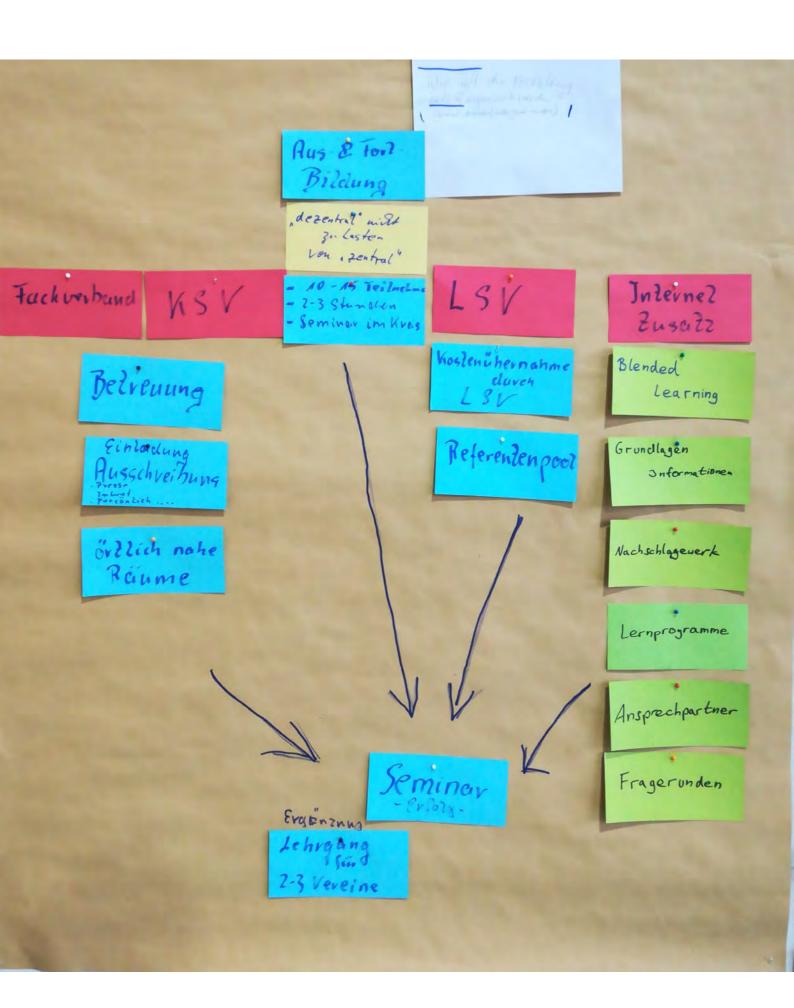

gemeinsames Konzept" aux Referenten-Gewinnung Wie kann Kooperation der Tachverbände aussehen?

- Bereitschaft der Fachverbände Sieh zu öffnen und zu klären, Was güt gemeinsam "geht"
- Dei Fortbildungsthemen Vorher Kläien, wer es zur Lizenzverläugerung anerkennt Anbieter wendet sich an Fachverbände
  - Welche Themen sind für alle' intcressant?
  - Wer erkennt für Lizenz Vorstufenaualisikation an Z

- Fortbildungsstätten Kataster"
  - Vereine
  - Schulen
  - Mugendherbergen
  - KSV's

Raume, Sporthalle/-raum Vurpflegung, Uberanachtung? Rosten, Maderial+ Lehrmi Hel

- Referenten-Pool: Anfrage an alle Verbände + ihre Referenten - Verbandsempfehlung" Mein Themenvorschlag Wie kunnsiel des ognisete Sørt in SH starker in die Bempansildy hu billgen. - Sport - und Fihrskaftete - Duale Studingalge in Sport