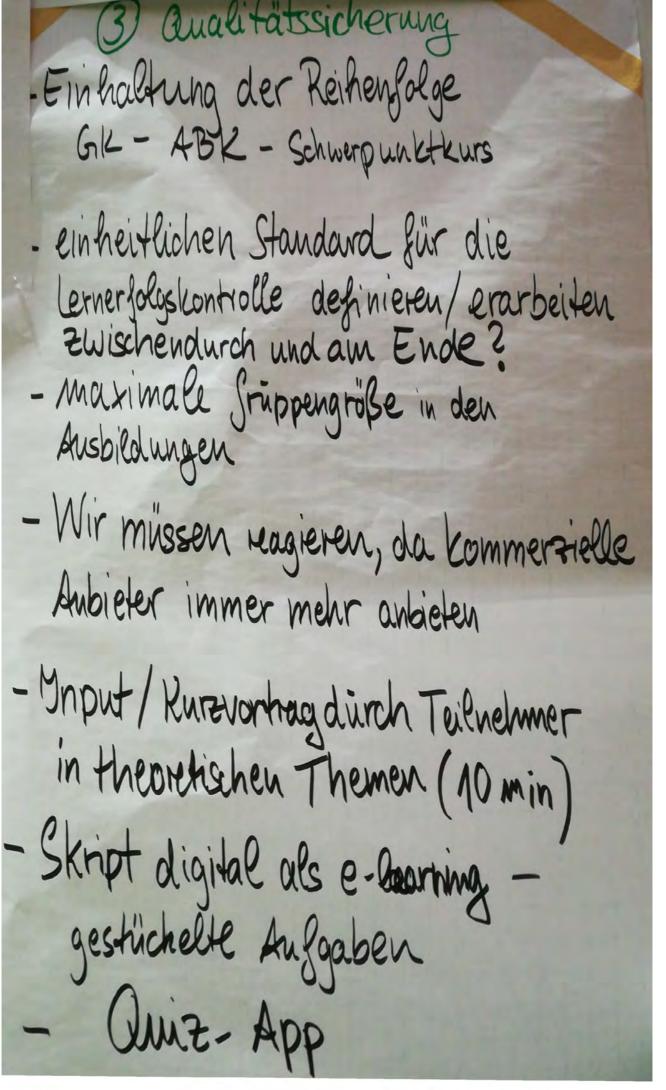

(1) Qualitatssicherung Definition Qualitat Qualitat der Referenten - methodisch-didaktisch - Motivation + Ansprüche der Teilnehmer lernbereitschaft - Qualität in der DosB-lizenzausbildung - aualität anderer Ausbildungsträger - Nachhaltigkeit + Sicherung der Aualität - Qualitateansprüche nach unterschiedlichen Bldarfen - Analitädsstandords für alle Beteiligten KSV, LSV - Unsetanna P- neuland