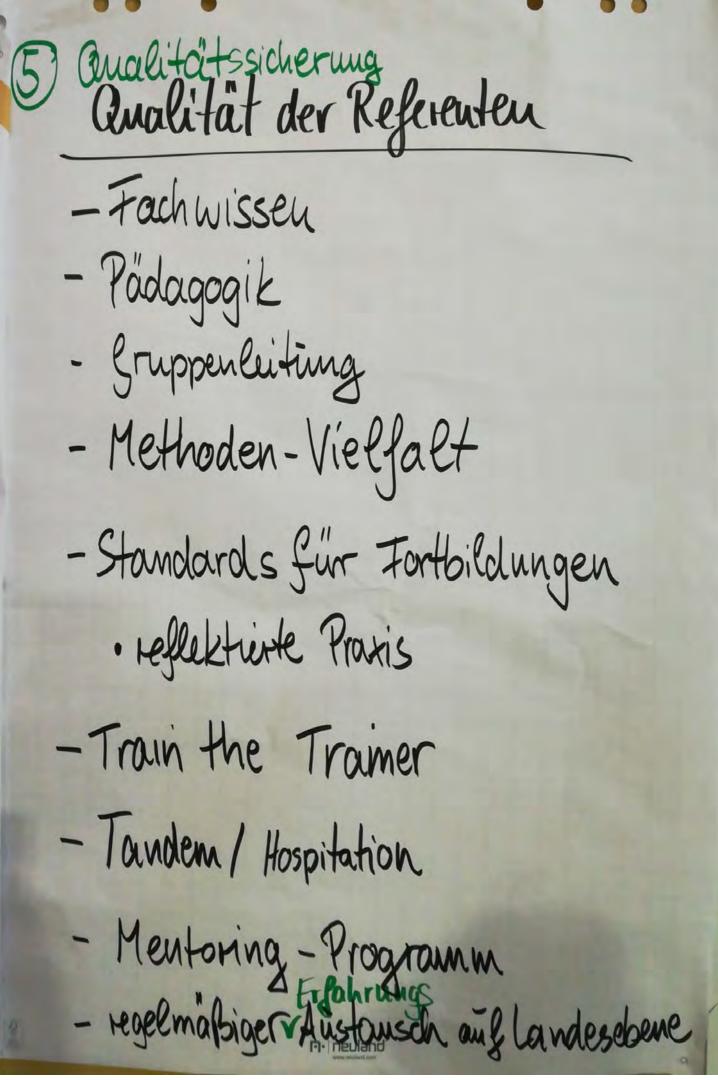

(1) Qualitatssicherung Definition Qualitat Qualitat der Referenten - methodisch-didaktisch - Motivation + Ansprüche der Teilnehmer lernbereitschaft - Qualität in der DosB-lizenzausbildung - aualität anderer Ausbildungsträger - Nachhaltigkeit + Sicherung der Aualität - Qualitateansprüche nach unterschiedlichen Bldarfen - Analitädsstandords für alle Beteiligten KSV, LSV - Unsetanna P- neuland