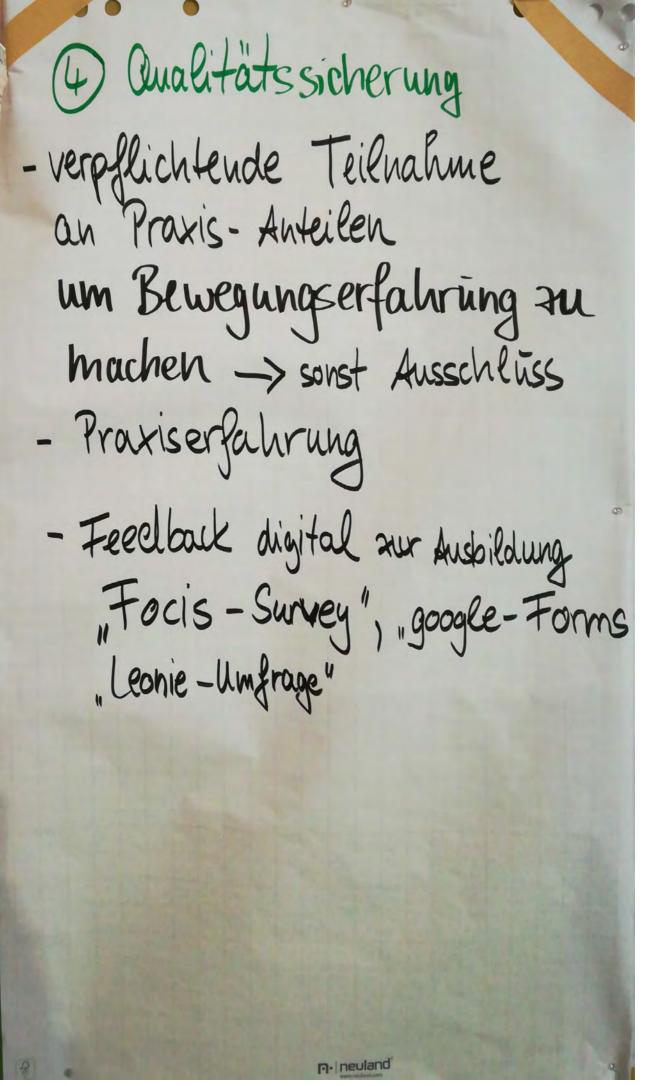

(1) Qualitatssicherung Definition Qualitat Qualitat der Referenten - methodisch-didaktisch - Motivation + Ansprüche der Teilnehmer lernbereitschaft - Qualität in der DosB-lizenzausbildung - aualität anderer Ausbildungsträger - Nachhaltigkeit + Sicherung der Aualität - Qualitateansprüche nach unterschiedlichen Bldarfen - Analitädsstandords für alle Beteiligten KSV, LSV - Unsetanna P- neuland