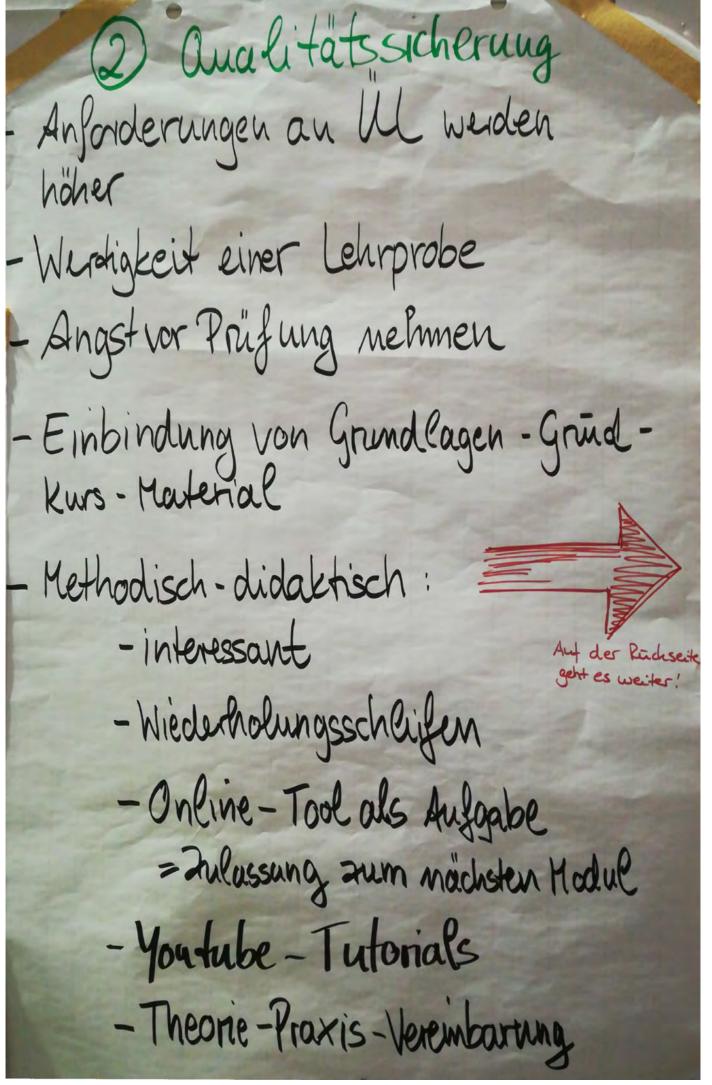

(1) Qualitatssicherung Definition Qualitat Qualitat der Referenten - methodisch-didaktisch - Motivation + Ansprüche der Teilnehmer lernbereitschaft - Qualität in der DosB-lizenzausbildung - aualität anderer Ausbildungsträger - Nachhaltigkeit + Sicherung der Aualität - Qualitateansprüche nach unterschiedlichen Bldarfen - Analitädsstandords für alle Beteiligten KSV, LSV - Unsetanna P- neuland