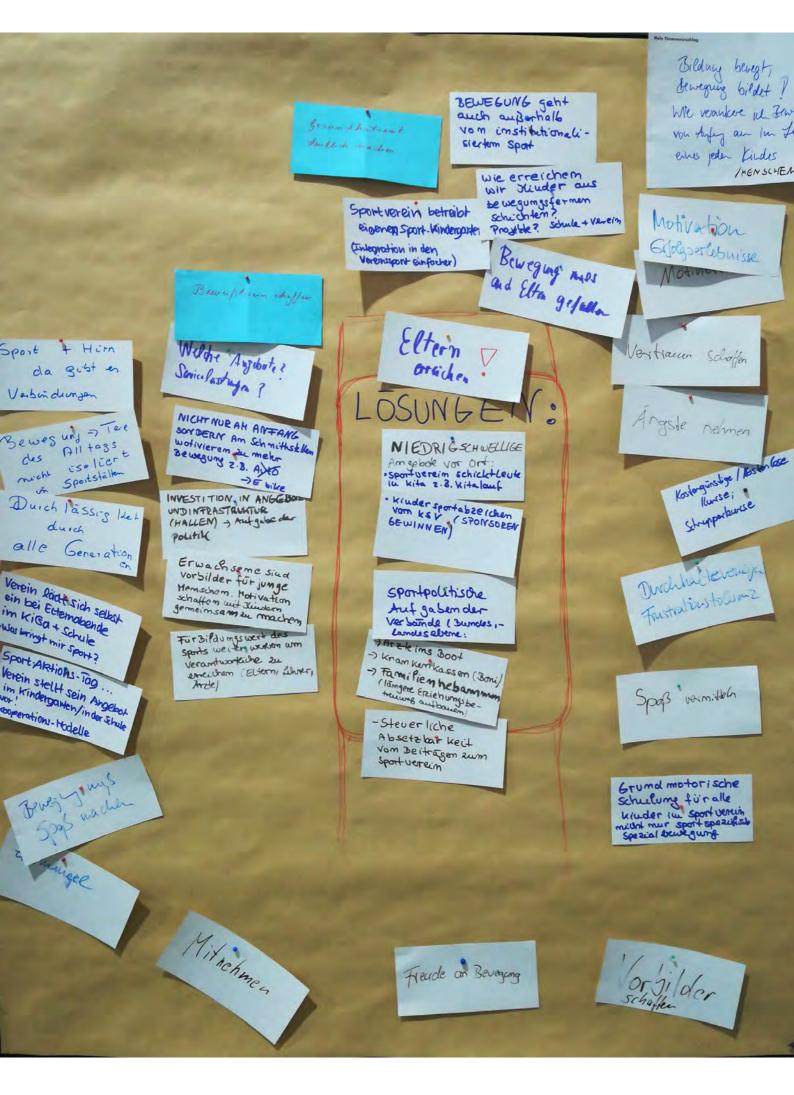

Wit Kunn des Bilbungsangebot fix den Sport besser mit der Schule I dem Bernt vereinber gemacht werden?

Bildung blugt,
Bewegung bildet?
We verankere ich Fewegg
von Angly am im Leben
eines jeden Kindes
/MENSCHEN