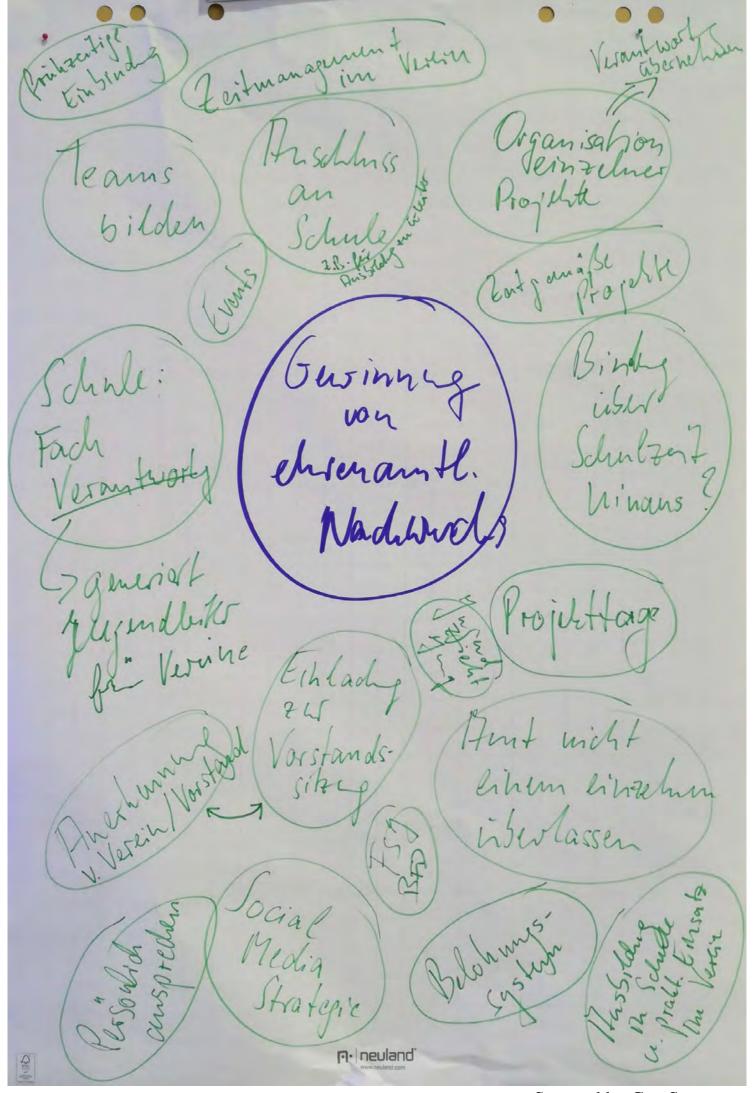

## Mein Themenvorschlag

WIE GEWINNE ICH (EHRENAMTLICHEN)

NACHWUCHS FÜR BILDUNGS ARBEIT

IM JUGENDBEREICH MEINES

VEREINS / VERBANDES?

Scanned by CamScanner

Wie gwinne ich ehrenamt. Nachwichs für die Bildungsarbeit im Jugendberlich? => Personliche Presprache => Frühe Ernbinding Dei einzelnen Events u. derin Organisation => Verantworting inbernehmen in dichtendeding => Teams bilden (Pinter teilen) => Buerhennings hultur stadhen Grefolge sichtber machen => als Germeinschafts auf gabe den lien (wicht uns für enen Verlin) => Kooperation in Schule (U-leter-Ansbilding,

Verantworky in Praxis letern, Projektage, ...)

=> Entireding der Eltern

=> Passendes leitmanogement (Veramborhert m. Schule)

=> Individuelle Gestaltung

=> "Jung zieht jung => Vorbilder schaffen => Untestitung bicten => Embrady von Social Media (Briding In Virtgl.)