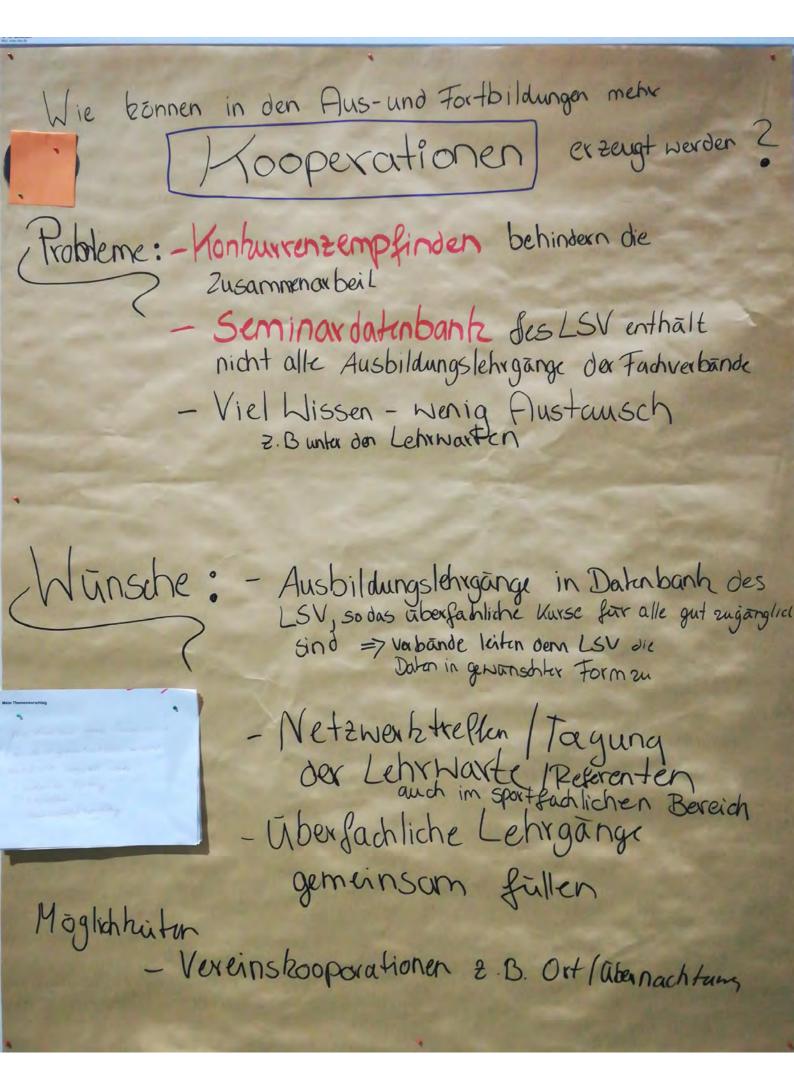

## Mein Themenvorschlag Wie viele Aus- und Fertbildungsangebote branchet es winhlich in S. H. Z - Wo sind Synergie - Kooperations möglich keiten?

- gefühltes Überangebot der KSV-Fortbildungen -> Absprache Themen + Termine -> rechtreitig anfangen? -> Mahreskalender mit häheren Inhabten -> Print-Programm: auch Deteils zuallen Fortbildungsangeboten

gemeinsames Konzept" aux Referenten-Gewinnung Wie kann Kooperation der Tachverbände aussehen?

- Bereitschaft der Fachverbände Sieh zu öffnen und zu klären, Was güt gemeinsam "geht"
- Dei Fortbildungsthemen Vorher Kläien, wer es zur Lizenzverläugerung anerkennt Anbieter wendet sich an Fachverbände
  - Welche Themen sind für alle' intcressant?
  - Wer erkennt für Lizenz Vorstufenaualisikation an Z