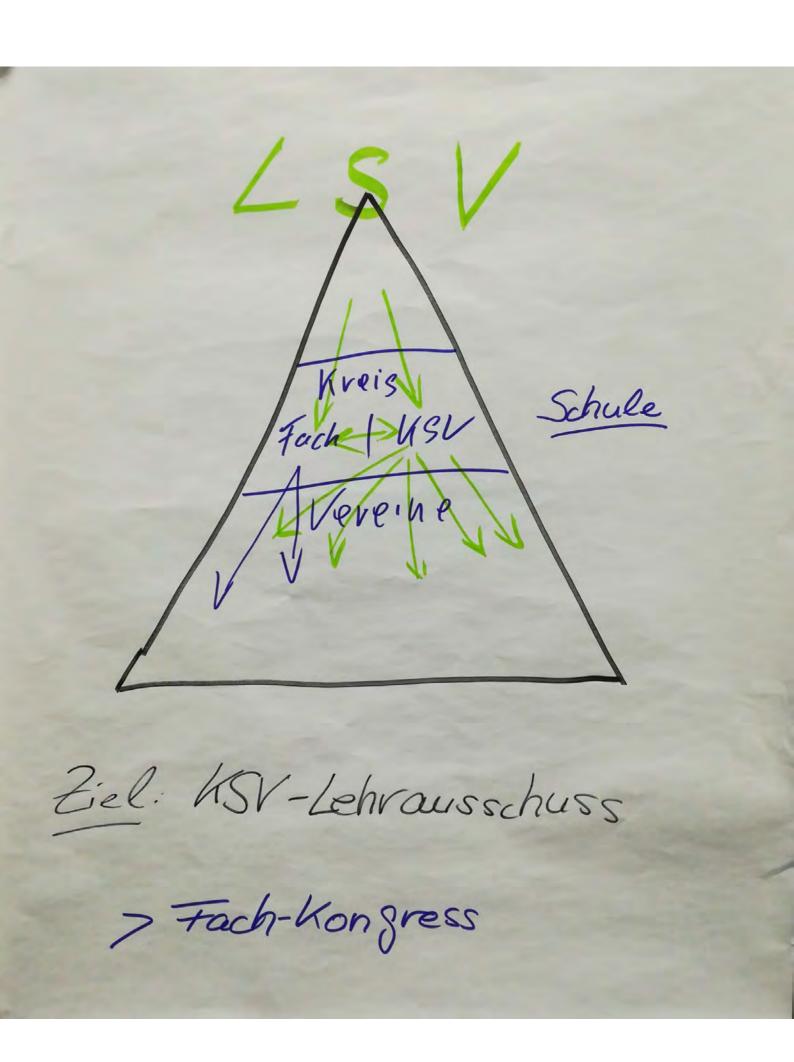

Scanned by CamScanner

Wirdigung: Lizenz Mahmen Vereine LSV Fach-KSV verband. Verein Bårse Schule AG-Leiter/G-Murs Julei(a Start md. Schule (Schule/Vereni/KSV) Kreisschulsport

Mein Themenvorschlag til Dann leine weiter Digitalisierung in der Bildung. eneilt werden