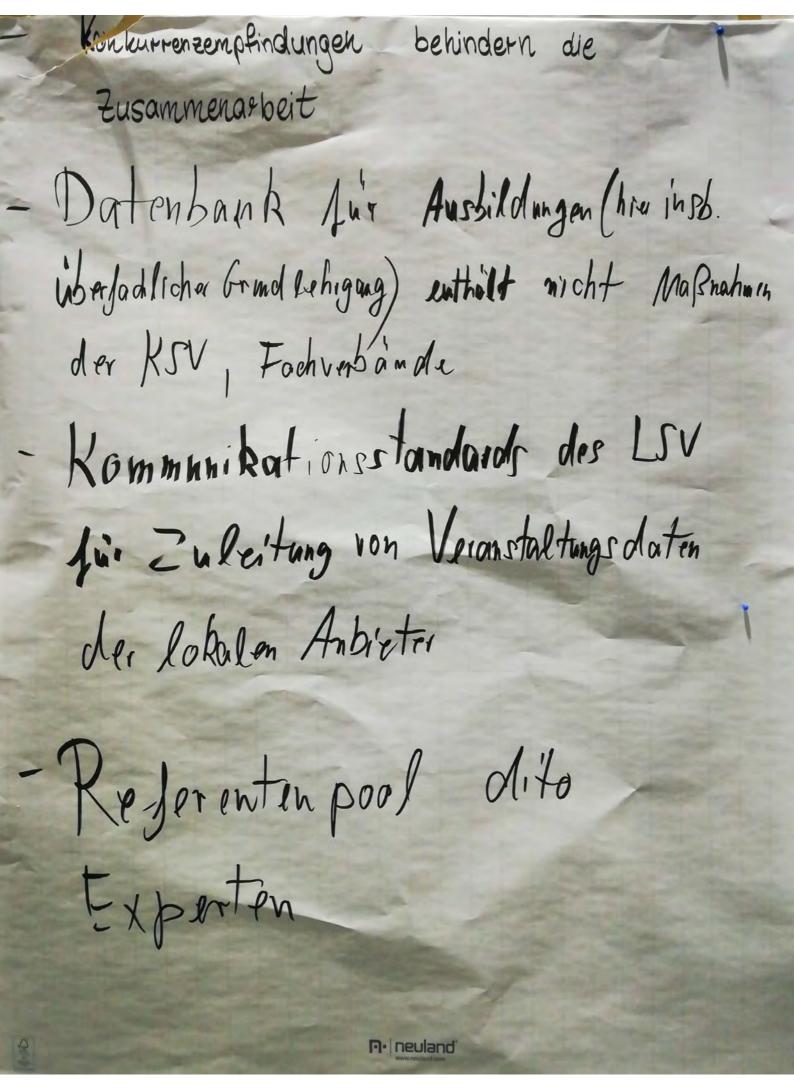

## Mein Themenvorschlag Wie viele Aus- und Fertbildungsangebote branchet es winhlich in S. H. Z - Wo sind Synergie - Kooperations möglich keiten?

- gefühltes Überangebot der KSV-Fortbildungen -> Absprache Themen + Termine -> rechtreitig anfangen? -> Mahreskalender mit häheren Inhabten -> Print-Programm: auch Deteils zuallen Fortbildungsangeboten

gemeinsames Konzept" aux Referenten-Gewinnung Wie kann Kooperation der Tachverbände aussehen?

- Bereitschaft der Fachverbände Sieh zu öffnen und zu klären, Was güt gemeinsam "geht"
- Dei Fortbildungsthemen Vorher Kläien, wer es zur Lizenzverläugerung anerkennt Anbieter wendet sich an Fachverbände
  - Welche Themen sind für alle' intcressant?
  - Wer erkennt für Lizenz Vorstufenaualisikation an Z

- Fortbildungsstätten Kataster"
  - Vereine
  - Schulen
  - Mugendherbergen
  - KSV's

Raume, Sporthalle/-raum Vurpflegung, Uberanachtung? Rosten, Maderial+ Lehrmi Hel

- Referenten-Pool: Anfrage an alle Verbände + ihre Referenten - Verbandsempfehlung" Mein Themenvorschlag Wie kunnsiel des ognisete Sørt in SH starker in die Bempansildy hu billgen. - Sport - und Fihrskaftete - Duale Studingalge in Sport