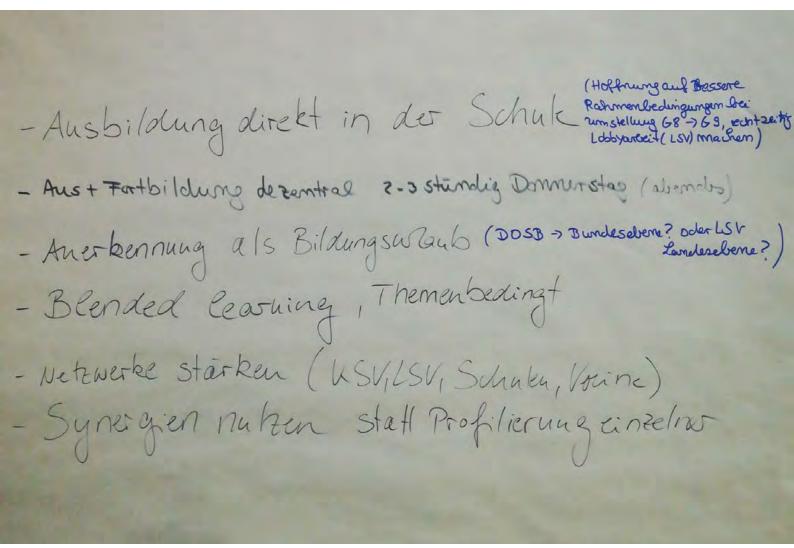

Scanned by CamScanner

Wirdigung: Lizenz Mahmen Vereine LSV Fach-KSV verband. Verein Bårse Schule AG-Leiter/G-Murs Julei(a Start md. Schule (Schule/Vereni/KSV) Kreisschulsport

Mein Themenvorschlag til Dann leine weiter Digitalisierung in der Bildung. eneilt werden