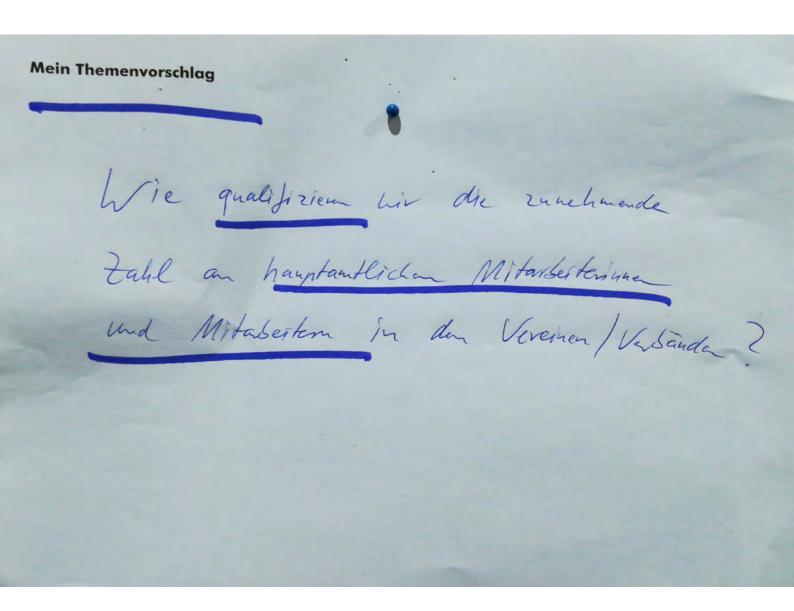

(1) Qualitatssicherung Definition Qualitat Qualitat der Referenten - methodisch-didaktisch - Motivation + Ansprüche der Teilnehmer lernbereitschaft - Qualität in der DosB-lizenzausbildung - aualität anderer Ausbildungsträger - Nachhaltigkeit + Sicherung der Aualität - Qualitateansprüche nach unterschiedlichen Bldarfen - Analitädsstandords für alle Beteiligten KSV, LSV - Unsetanna P- neuland