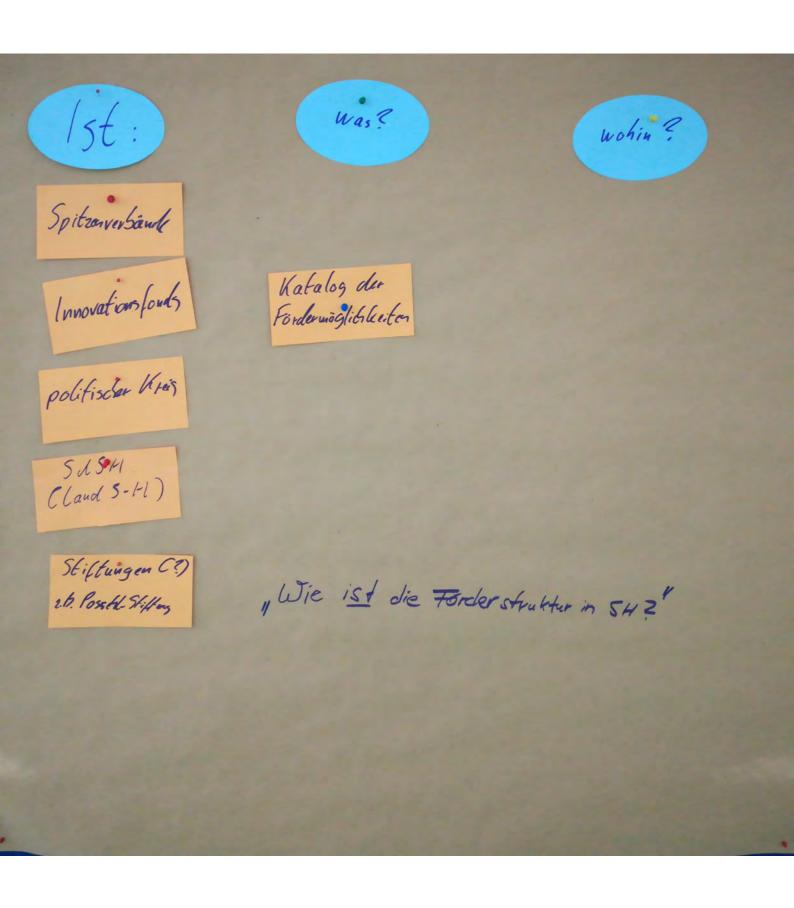

- 14K

- Bernfsverbande

- Stadt-16emendevervaltung ) Qualifizierry ver or - Inhousekuse durs KSV organisies Entlasting des Ehrenamtes

Was Rostet

Gute bilduysasseit?

Wie Ram ein eindiges BildengsBudenphol für den agrisiste Sport
in SH gerhaffen verhilegal ob Kreis fall weberd,
Vries port verbend, dendes fall weberd
oder LSV- alles in einem Borter.