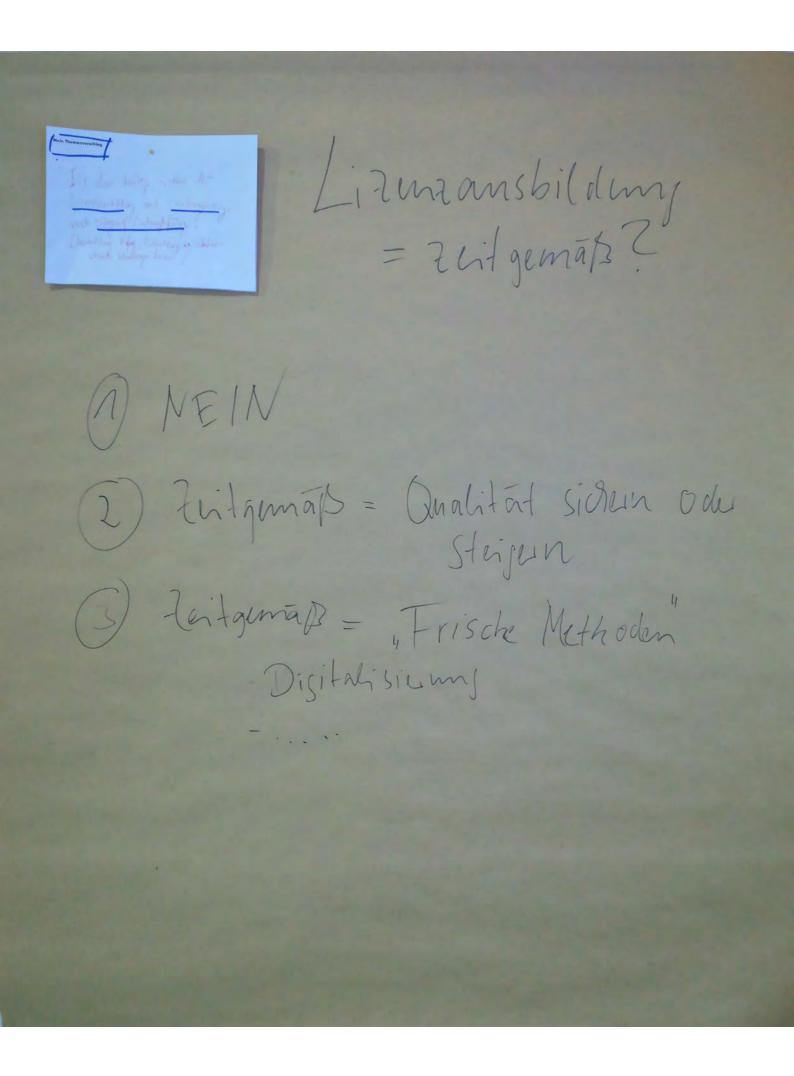

(1) Qualitatssicherung Definition Qualitat Qualitat der Referenten - methodisch-didaktisch - Motivation + Ansprüche der Teilnehmer lernbereitschaft - Qualität in der DosB-lizenzausbildung - aualität anderer Ausbildungsträger - Nachhaltigkeit + Sicherung der Aualität - Qualitateansprüche nach unterschiedlichen Bldarfen - Analitädsstandords für alle Beteiligten KSV, LSV - Unsetanna P- neuland