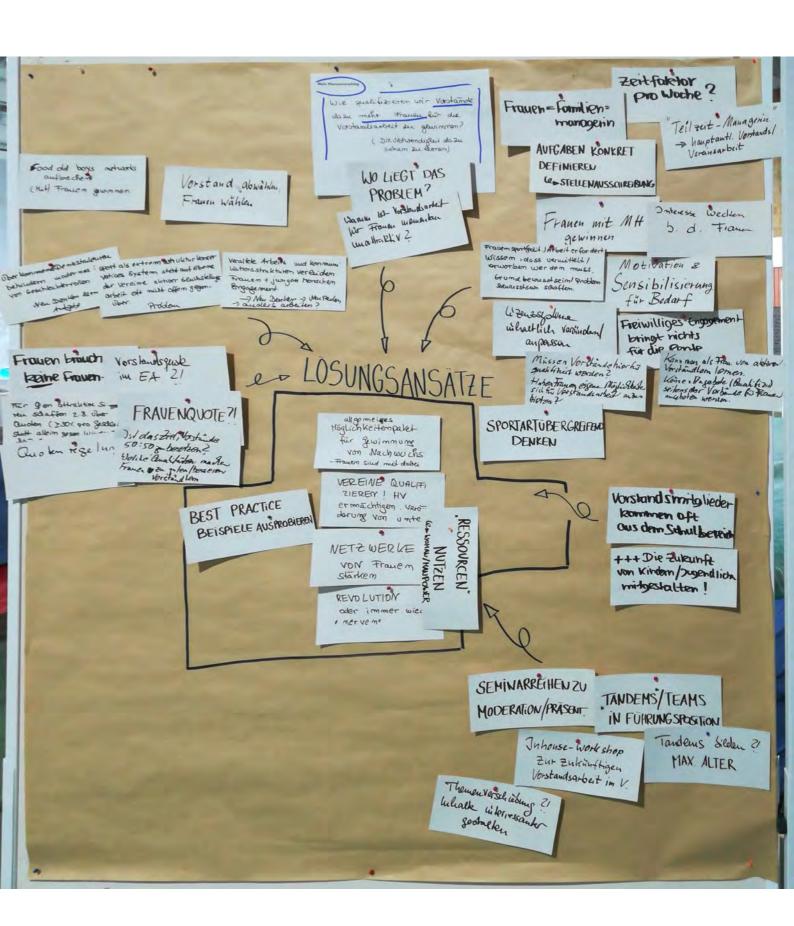

Wie qualifizieren wir Vorstande dazu mehr trauen für die Vorstandsarbeit zu gluimmen? (Die Notwendigleit dazu sehen zu Gernen.)

MEHR PRAXISBEZUG WIR ERREICHEN HEHR, WENN ES IN BEWEGUNG PASSIERT @ ABUECHSLUNG SCHAFFEN BERATUNGSSPAZIERGÄNGE BEWEGUNG FÖRDERT REDELAUNE 6 BEWEGTES SEMINAR - PEZZI BALLE JEDER WIE - SITZWÜRFEL ER/SIE MAG! - STEHEND - AVF DEM BODEN 4 ABWEICHEN VON DER NORM GELBSTBESTIMMTE GRUPPENARBEIT THEORIE IN DIE HALLE BRINGEN VERSUCHEN, MAX. 60 MIN ZU SITZEN SPIELGERÄTE NUTZEN (& MIT AUFGABEN VERBINDEN) - AN DIE FRISCHE LUFT GEHEN KINDLICHE BEWEGUNG BEIBEHALTEN ">ALTERSGERECHTE ANGEBOTE (BEWEGUNG) MACHEN